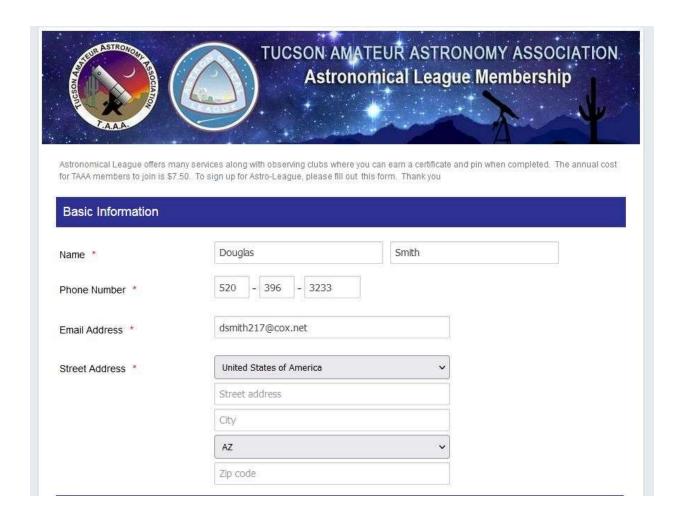

Click on this selection and you get to the Astronomical League membership page:

The bottom of the page contains the payment portion:

Notice how the page pre loads your profile information from your member planet information.