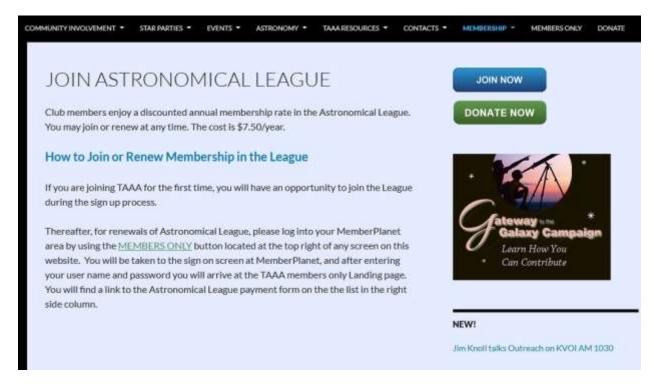

If you select ASTRONOMICAL LEAGUE under the TAA RESOURCES pull down tab, you will see the Astronomical League page:

This page contains a lot of information about the Astronomical League. Note the buttons near the top of the page. The two buttons in the upper right are for TAAA membership, NOT Astronomical League membership. To Join (or renew) the Astronomical League, select the big button that says 'JOIN THE ASTRONOMICAL LEAGUE'. When selected you will go to the Join Astronomical League page:

This page can also be reached thru the MEMBERSHIP pull down tab if you select Join Astronomical League.

Here you will find instructions that will say to go to your Members Only area in the Member Planet system.