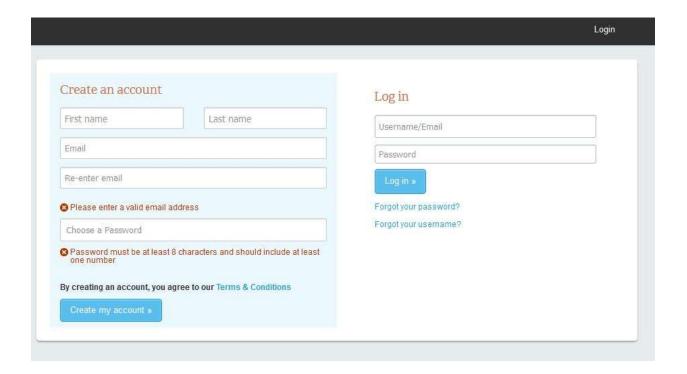

There are two ways to get there from this page. You can click on the link in the text (hi lited in green) or select the MEMBERS ONLY tab at the top of the page.

When you select one of these links you are taken to the Members Only login page:

If you have a member planet account, login using your normal member planet credentials.

You will get to Members Only home page in Member Planet:

On the right side of this page is a selection for Astronomical League Membership Renewal.