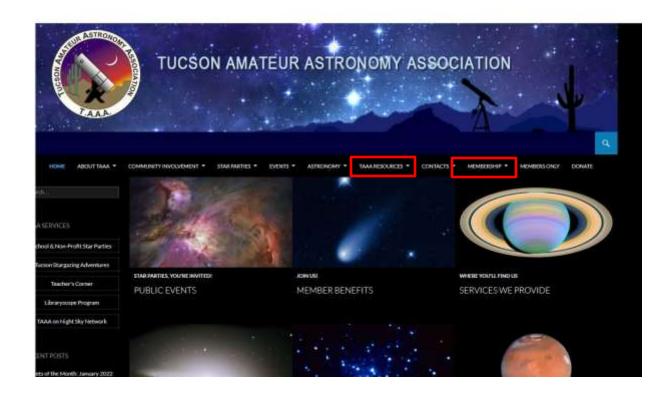

Go to the TAAA website: <a href="http://tucsonastronomy.org/">http://tucsonastronomy.org/</a>

The page looks like:

.

There are two pull downs tabs that can be used: TAAA RESOURCES or MEMBERSHIP, outlined in red in the figure below.