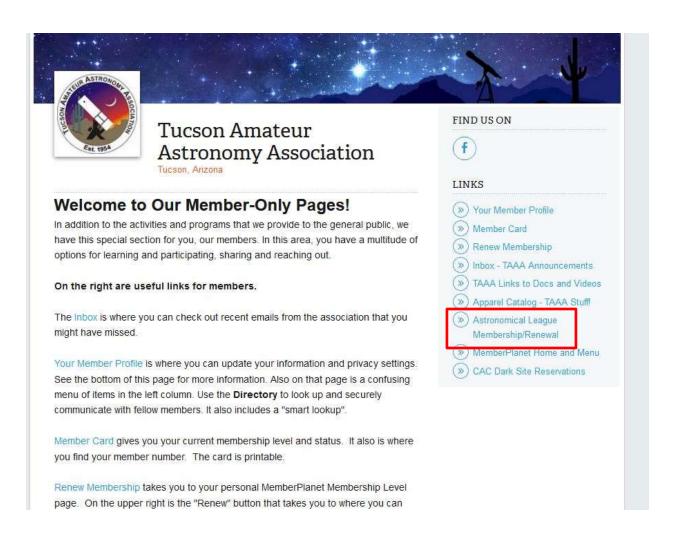

Click on this selection and you get to the Astronomical League membership page:

The bottom of the page contains the payment portion:

Notice how the page pre loads your profile information from your member planet information.