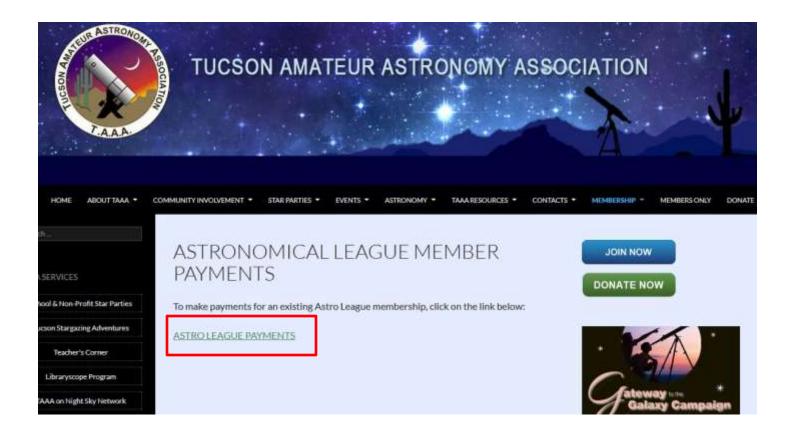

On this page there is a 'ASTRO LEAGUE PAYMENTS' selection (in green).

When you make this selection you will be taken directly to the ASTRONOMICAL LEAGUE MEMBERSHIP page shown above, but your profile information won't be filled out.