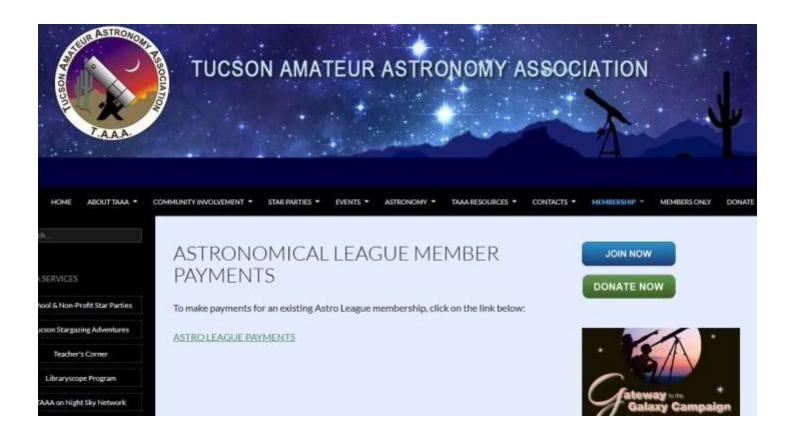

There is another way to get to this page if you don't have a member planet account.

On the TAAA home page, use the MEMBERSHIP pull down tab and select 'ASTRONOMICAL LEAGUE MEMBERSHIP PAYMENTS'.

This will take you to the Astronomical League Member Payments page:

On this page there is a 'ASTRO LEAGUE PAYMENTS' selection (in green).

When you make this selection you will be taken directly to the ASTRONOMICAL LEAGUE MEMBERSHIP page shown above, but your profile information won't be filled out.