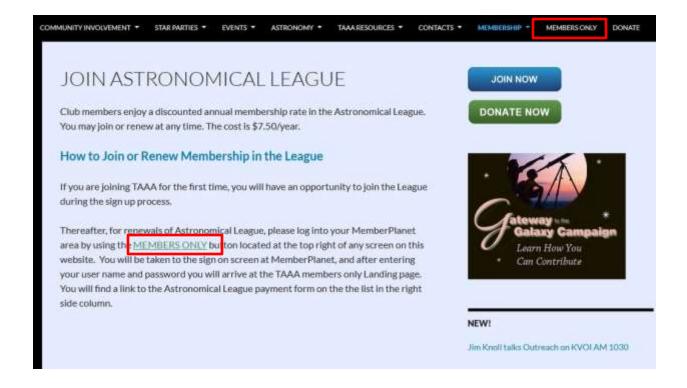

If you select ASTRONOMICAL LEAGUE under the TAA RESOURCES pull down tab, you will see the Astronomical League page:

This page contains a lot of information about the Astronomical League. Note the buttons near the top of the page. The two buttons in the upper right are for TAAA membership, NOT Astronomical League membership. To Join (or renew) the Astronomical League, select the big button that says 'JOIN THE ASTRONOMICAL LEAGUE'. When selected you will go to the Join Astronomical League page:

This page can also be reached thru the MEMBERSHIP pull down tab if you select Join Astronomical League.

Here you will find instructions that will say to go to your Members Only area in the Member Planet system.

There are two ways to get there from this page. You can click on the link in the text (hi lited in green) or select the MEMBERS ONLY tab at the top of the page.

When you select one of these links you are taken to the Members Only login page: