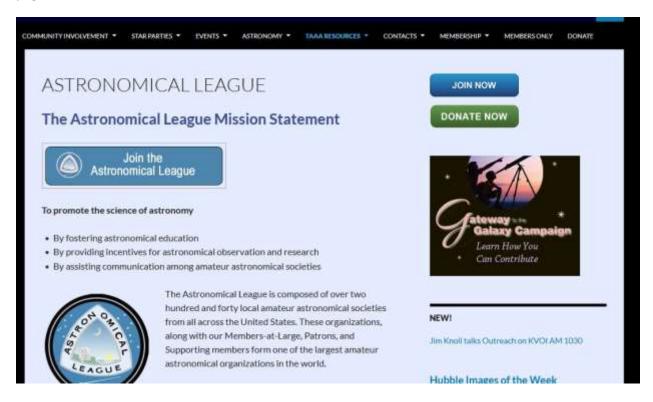

If you select ASTRONOMICAL LEAGUE under the TAA RESOURCES pull down tab, you will see the Astronomical League page:

This page contains a lot of information about the Astronomical League. Note the buttons near the top of the page. The two buttons in the upper right are for TAAA membership, NOT Astronomical League membership. To Join (or renew) the Astronomical League, select the big button that says 'JOIN THE ASTRONOMICAL LEAGUE'. When selected you will go to the Join Astronomical League page: