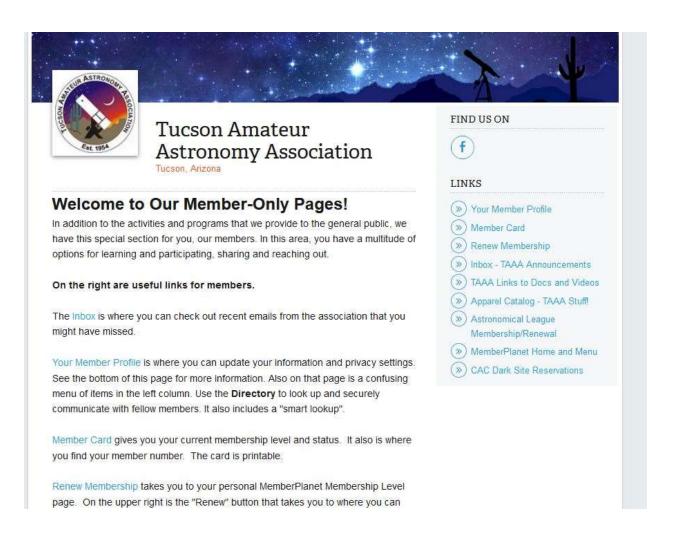

If you have a member planet account, login using your normal member planet credentials.

You will get to Members Only home page in Member Planet:

On the right side of this page is a selection for Astronomical League Membership Renewal.

Click on this selection and you get to the Astronomical League membership page:

The bottom of the page contains the payment portion:

Notice how the page pre loads your profile information from your member planet information.