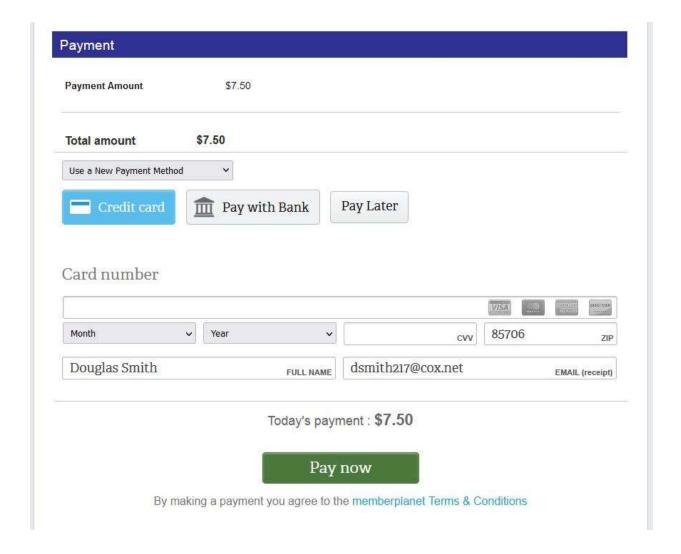

Click on this selection and you get to the Astronomical League membership page:

The bottom of the page contains the payment portion:

Notice how the page pre loads your profile information from your member planet information.